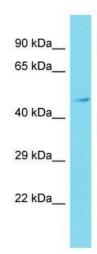

### **Product images:**

Host: Rabbit; Target Name: CCDC114; Sample Tissue: Hela Whole cell lysates; Antibody Dilution: 1.0 ug/ml.

This product is to be used for laboratory only. Not for diagnostic or therapeutic use. ©2022 OriGene Technologies, Inc., 9620 Medical Center Drive, Ste 200, Rockville, MD 20850, US