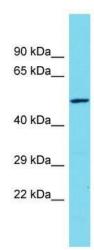

## **Product images:**

Host: Rabbit; Target Name: CCDC114; Sample Tissue: HT1080 Whole Cell lysates; Antibody Dilution: 1.0 ug/ml.

This product is to be used for laboratory only. Not for diagnostic or therapeutic use. ©2022 OriGene Technologies, Inc., 9620 Medical Center Drive, Ste 200, Rockville, MD 20850, US