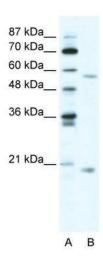

## **Product images:**

WB Suggested Anti-ZNF18 Antibody Titration: 5 ug/ml; Positive Control: HepG2 cell lysate