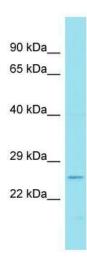

Conjugation: Unconjugated

**Store** at -20°C as received.

**Stability:** Stable for 12 months from date of receipt.

Predicted Protein Size: 26 kDa

**Gene Name:** transmembrane protein 174

Database Link: NP 694949

## **Product images:**

Host: Rabbit; Target Name: TMEM174; Sample Tissue: Jurkat Whole Cell lysates; Antibody

Dilution: 1.0 ug/ml.