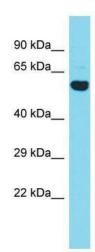

## **Product images:**

Host: Rabbit; Target Name: CCDC149; Sample Tissue: Fetal Heart lysates; Antibody Dilution: 1.0 ug/ml.

This product is to be used for laboratory only. Not for diagnostic or therapeutic use. ©2025 OriGene Technologies, Inc., 9620 Medical Center Drive, Ste 200, Rockville, MD 20850, US