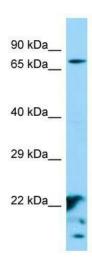

## **Product images:**

Host: Rabbit; Target Name: XKR6; Sample Tissue: HepG2 whole cell lysates; Antibody Dilution: 1.0 ug/ml