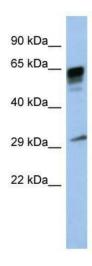

## **Product images:**

WB Suggested Anti-PRR18 Antibody Titration: 0.2-1 ug/ml; ELISA Titer: 1:312500; Positive Control: Human Placenta