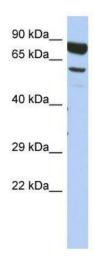

## **Product images:**

WB Suggested Anti-DPY19L4 Antibody Titration: 0.2-1 ug/ml; ELISA Titer: 1:1562500; Positive Control: Human Thymus