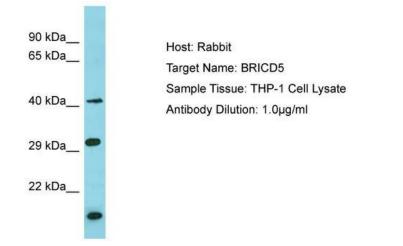

## **Product images:**

Host: Rabbit; Target Name: BRICD5; Sample Tissue: THP-1 Whole Cell lysates; Antibody Dilution: 1.0 ug/ml

This product is to be used for laboratory only. Not for diagnostic or therapeutic use. ©2025 OriGene Technologies, Inc., 9620 Medical Center Drive, Ste 200, Rockville, MD 20850, US