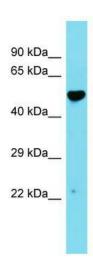

## **Product images:**

Host: Rabbit; Target Name: C14orf166B; Sample Tissue: Fetal Heart lysates; Antibody Dilution: 1.0 ug/ml.

**Purification:** Affinity Purified

Conjugation: Unconjugated

Storage: Store at -20°C as received.

**Stability:** Stable for 12 months from date of receipt.

Predicted Protein Size: 54 kDa

**Gene Name:** leucine rich repeat containing 74A