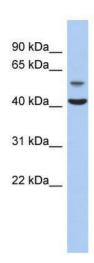

**Stability:** Stable for 12 months from date of receipt.

Predicted Protein Size: 46 kDa

**Gene Name:** olfactomedin like 1

Database Link: NP 940876

Entrez Gene 283298 Human

Q6UWY5

**Background:** The specific function of this protein remains unknown.

## **Product images:**

WB Suggested Anti-OLFML1 Antibody Titration: 0.2-1 ug/ml; ELISA Titer: 1:1562500; Positive Control: Human Muscle