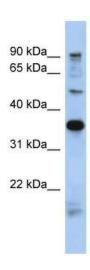

## **Product images:**

WB Suggested Anti-MGC70924 Antibody Titration: 0.2-1 ug/ml; ELISA Titer: 1:312500; Positive Control: HepG2 cell lysate