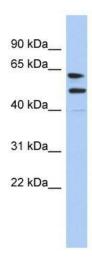

## **Product images:**

WB Suggested Anti-CXorf67 Antibody Titration: 0.2-1 ug/ml; ELISA Titer: 1:1562500; Positive Control: Human Placenta