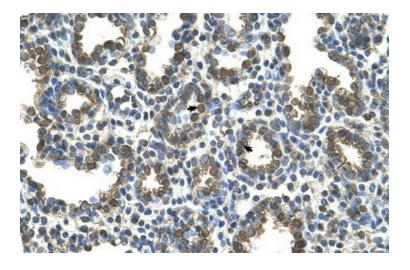

## **Product images:**

WB Suggested Anti-SLC37A3 Antibody Titration: 0.2-1 ug/ml; Positive Control: HepG2 cell lysate

Human Lung