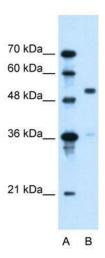

## **Product images:**

WB Suggested Anti-SLC37A3 Antibody Titration: 0.2-1 ug/ml; Positive Control: HepG2 cell lysate

Human Lung