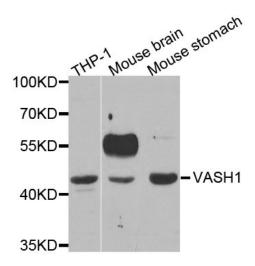

## **Product images:**

Western blot analysis of extracts of various cell lines, using VASH1 antibody.