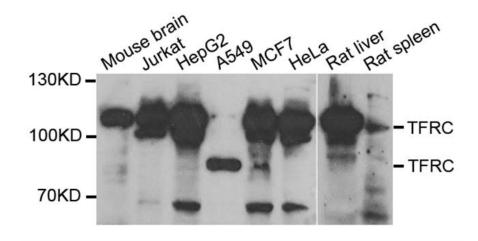

## **Product images:**

Western blot analysis of extracts of various cell lines, using TFRC antibody.

This product is to be used for laboratory only. Not for diagnostic or therapeutic use. ©2023 OriGene Technologies, Inc., 9620 Medical Center Drive, Ste 200, Rockville, MD 20850, US