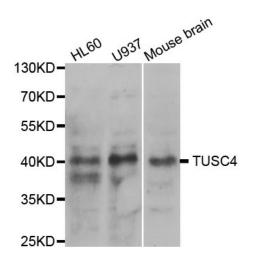

## **Product images:**

Western blot analysis of extracts of various cell lines, using NPRL2 antibody.

Immunofluorescence analysis of HeLa cell using NPRL2 antibody. Blue: DAPI for nuclear staining.

This product is to be used for laboratory only. Not for diagnostic or therapeutic use. ©2025 OriGene Technologies, Inc., 9620 Medical Center Drive, Ste 200, Rockville, MD 20850, US