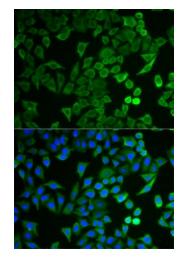

## **Product images:**

Western blot analysis of extracts of various cell lines, using NPRL2 antibody.

Immunofluorescence analysis of HeLa cell using NPRL2 antibody. Blue: DAPI for nuclear staining.

This product is to be used for laboratory only. Not for diagnostic or therapeutic use. ©2025 OriGene Technologies, Inc., 9620 Medical Center Drive, Ste 200, Rockville, MD 20850, US