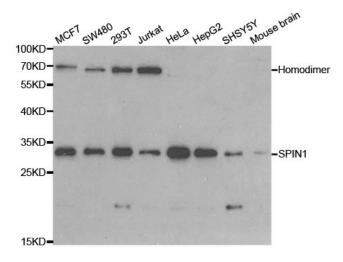

## **Product images:**

Western blot analysis of extracts of various cell lines, using SPIN1 antibody.