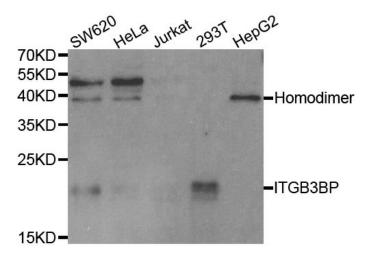

## **Product images:**

Western blot analysis of extracts of various cell lines, using ITGB3BP antibody.