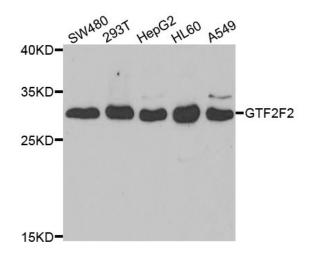

## **Product images:**

Western blot analysis of extracts of various cell lines, using GTF2F2 antibody.

This product is to be used for laboratory only. Not for diagnostic or therapeutic use. ©2023 OriGene Technologies, Inc., 9620 Medical Center Drive, Ste 200, Rockville, MD 20850, US