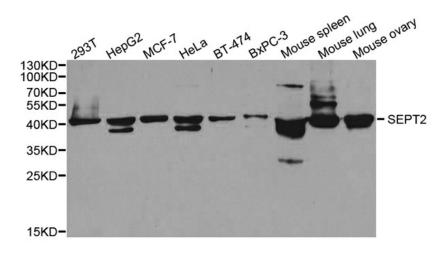

# **Product images:**

Western blot analysis of extracts of various cell lines, using SEPT2 antibody.

This product is to be used for laboratory only. Not for diagnostic or therapeutic use. ©2023 OriGene Technologies, Inc., 9620 Medical Center Drive, Ste 200, <u>Rockville, MD 20850, US</u>