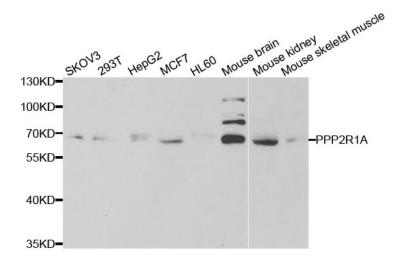

# **Product images:**

Western blot analysis of extracts of various cell lines, using PPP2R1A antibody.