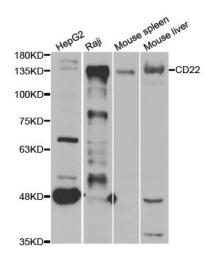

### **Product images:**

Western blot analysis of extracts of various cell lines, using CD22 antibody.

This product is to be used for laboratory only. Not for diagnostic or therapeutic use. ©2025 OriGene Technologies, Inc., 9620 Medical Center Drive, Ste 200, Rockville, MD 20850, US