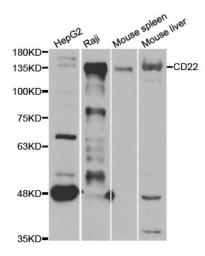

## **Product images:**

Western blot analysis of extracts of various cell lines, using CD22 antibody.