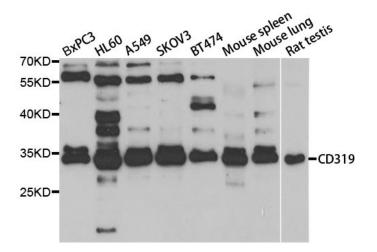

## **Product images:**

Western blot analysis of extracts of various cell lines, using SLAMF7 antibody.

This product is to be used for laboratory only. Not for diagnostic or therapeutic use. ©2023 OriGene Technologies, Inc., 9620 Medical Center Drive, Ste 200, Rockville, MD 20850, US