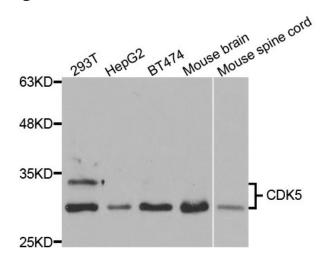

#### **Product images:**

Western blot analysis of extracts of various cell lines, using CDK5 antibody.

This product is to be used for laboratory only. Not for diagnostic or therapeutic use. ©2023 OriGene Technologies, Inc., 9620 Medical Center Drive, Ste 200, Rockville, MD 20850, US