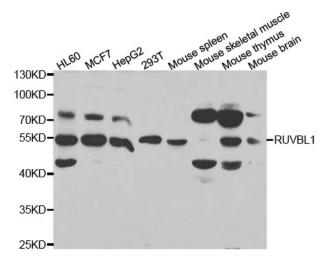

# **Product images:**

Western blot analysis of extracts of various cell lines, using RUVBL1 antibody.

Immunofluorescence analysis of A549 cell using RUVBL1 antibody. Blue: DAPI for nuclear staining.

This product is to be used for laboratory only. Not for diagnostic or therapeutic use. ©2025 OriGene Technologies, Inc., 9620 Medical Center Drive, Ste 200, Rockville, MD 20850, US