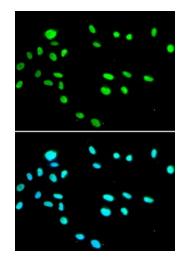

# **Product images:**

Western blot analysis of extracts of various cell lines, using RUVBL1 antibody.

Immunofluorescence analysis of A549 cell using RUVBL1 antibody. Blue: DAPI for nuclear staining.

This product is to be used for laboratory only. Not for diagnostic or therapeutic use. ©2025 OriGene Technologies, Inc., 9620 Medical Center Drive, Ste 200, Rockville, MD 20850, US