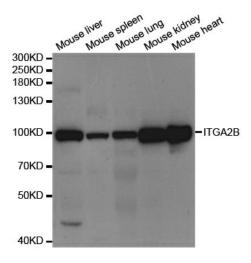

## **Product images:**

Western blot analysis of extracts of various cell lines, using ITGA2B antibody.