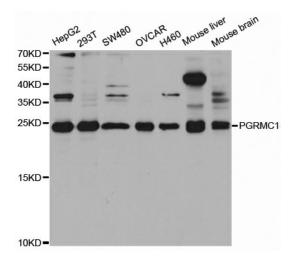

## **Product images:**

Western blot analysis of extracts of various cell lines, using PGRMC1 antibody.