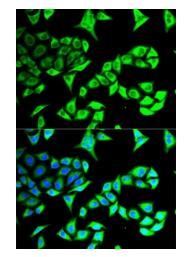

## **Product images:**

Western blot analysis of extracts of various cell lines, using GABARAP antibody.

Immunofluorescence analysis of MCF-7 cell using GABARAP antibody. Blue: DAPI for nuclear staining.