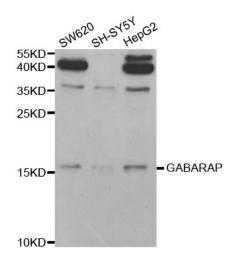

## **Product images:**

Western blot analysis of extracts of various cell lines, using GABARAP antibody.

Immunofluorescence analysis of MCF-7 cell using GABARAP antibody. Blue: DAPI for nuclear staining.