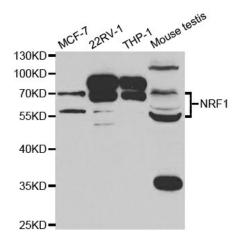

## **Product images:**

Western blot analysis of extracts of various cell lines, using NRF1 antibody.