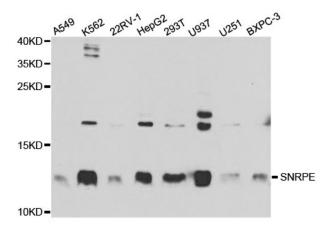

## **Product images:**

Western blot analysis of extracts of various cell lines, using SNRPE antibody.