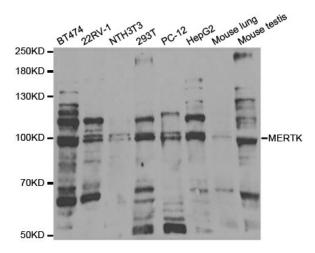

## **Product images:**

Western blot analysis of extracts of various cell lines, using MERTK antibody.