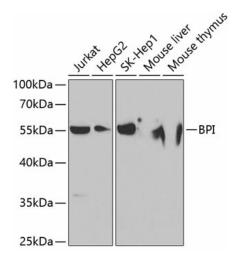

#### **Product images:**

Western blot analysis of various lysates using BPI Rabbit pAb ([TA332620]) at 1:1000 dilution.\_Secondary antibody: HRP-conjugated Goat anti-Rabbit IgG (H+L) (AS014) at 1:10000 dilution.\_Lysates/proteins: 25µg per lane.\_Blocking buffer: 3% nonfat dry milk in TBST.\_Detection: ECL Enhanced Kit (RM00021).\_Exposure time: 30s.