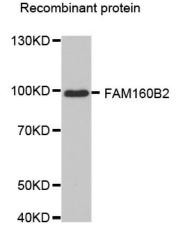

## **Product images:**

Western blot analysis of extracts of recombinant protein, using FAM160B2 antibody.