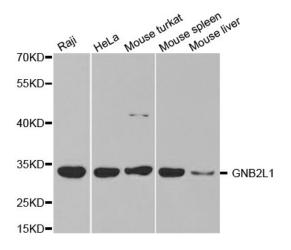

## **Product images:**

Western blot analysis of extracts of various cell lines, using GNB2L1 antibody.