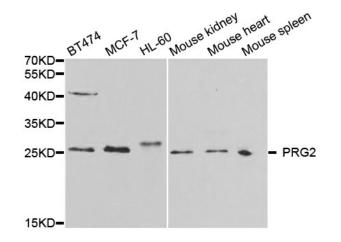

#### **Product images:**

Western blot analysis of extracts of various cell lines, using PRG2 antibody.

This product is to be used for laboratory only. Not for diagnostic or therapeutic use. ©2025 OriGene Technologies, Inc., 9620 Medical Center Drive, Ste 200, Rockville, MD 20850, US