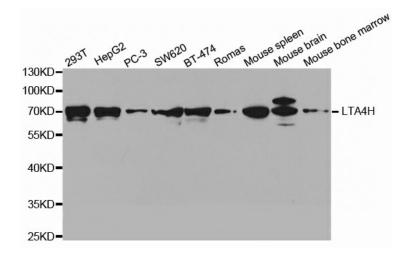

## **Product images:**

Western blot analysis of extracts of various cell lines, using LTA4H antibody.