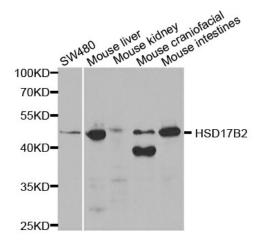

## **Product images:**

Western blot analysis of extracts of various cell lines, using HSD17B2 antibody.