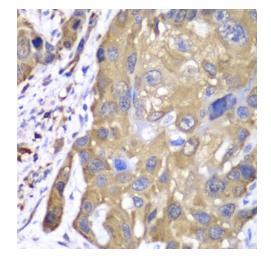

### **Product images:**

Western blot analysis of extracts of various cell lines, using PRDX1 antibody.

Immunohistochemistry of paraffin-embedded human esophageal cancer using PRDX1 antibody at dilution of 1:100 (400x lens).