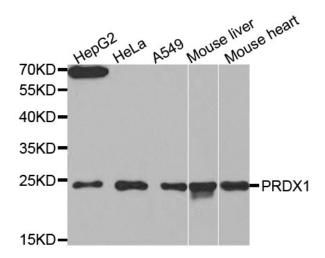

### **Product images:**

Western blot analysis of extracts of various cell lines, using PRDX1 antibody.

Immunohistochemistry of paraffin-embedded human esophageal cancer using PRDX1 antibody at dilution of 1:100 (400x lens).