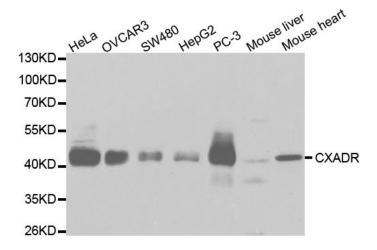

## **Product images:**

Western blot analysis of extracts of various cell lines, using CXADR antibody.