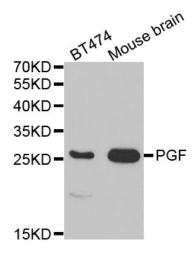

## **Product images:**

Western blot analysis of extracts of various cell lines, using PGF antibody.