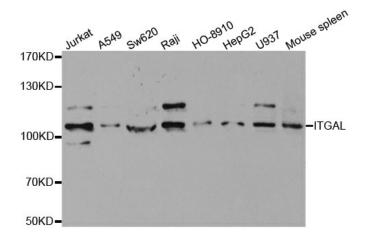

## **Product images:**

Western blot analysis of extracts of various cell lines, using ITGAL antibody.