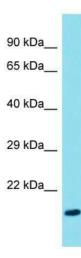

## **Product images:**

Host: Rabbit; Target Name: Fam107b; Sample Tissue: Rat Lung lysates; Antibody Dilution: 1.0ug/ml