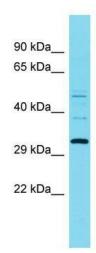

## **Product images:**

Host: Rabbit; Target Name: RGD1309748; Sample Tissue: Rat Lung lysates; Antibody Dilution: 1.0ug/ml

This product is to be used for laboratory only. Not for diagnostic or therapeutic use. ©2022 OriGene Technologies, Inc., 9620 Medical Center Drive, Ste 200, Rockville, MD 20850, US