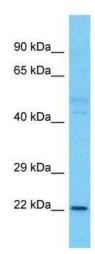

## **Product images:**

Host: Rabbit; Target Name: TLCD1; Sample Tissue: Fetal Lung lysates; Antibody Dilution: 1.0ug/ml

This product is to be used for laboratory only. Not for diagnostic or therapeutic use. ©2025 OriGene Technologies, Inc., 9620 Medical Center Drive, Ste 200, Rockville, MD 20850, US