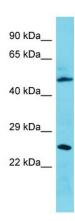

## **Product images:**

Host: Rabbit

Target Name: C3orf26

Sample Type: 721\_B Whole Cell lysates

Antibody Dilution: 1.0ug/ml