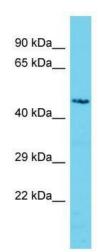

### **Product images:**

Host: Rabbit; Target Name: C3orf32; Sample Tissue: Jurkat Whole Cell lysates; Antibody Dilution: 1.0ug/ml

This product is to be used for laboratory only. Not for diagnostic or therapeutic use. ©2025 OriGene Technologies, Inc., 9620 Medical Center Drive, Ste 200, Rockville, MD 20850, US