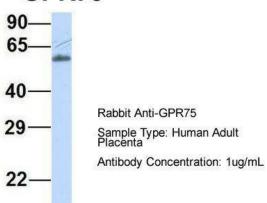

### GPR75

Host: Rabbit; Target Name: GPR75; Sample Tissue: Human Adult Placenta; Antibody Dilution: 1.0ug/ml