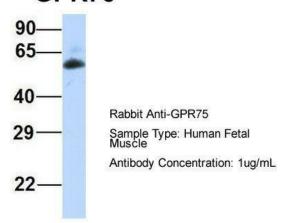

# GPR75

Host: Rabbit; Target Name: GPR75; Sample Tissue: Human Fetal Muscle; Antibody Dilution: 1.0ug/ml