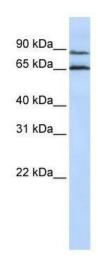

#### **Product images:**

WB Suggested Anti-GPR75 Antibody Titration: 0.2-1 ug/ml; ELISA Titer: 1: 62500; Positive Control: HepG2 cell lysate