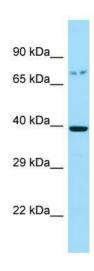

Conjugation: Unconjugated

**Storage:** Store at -20°C as received.

**Stability:** Stable for 12 months from date of receipt.

Predicted Protein Size: 41 kDa

**Gene Name:** G protein-coupled receptor 45

Database Link: NP 009158

## **Product images:**

Host: Rabbit; Target Name: GPR45; Sample Tissue: RPMI-8226 Whole Cell lysates; Antibody Dilution: 1.0ug/ml; GPR45 is supported by BioGPS gene expression data to be expressed in RPMI 8226